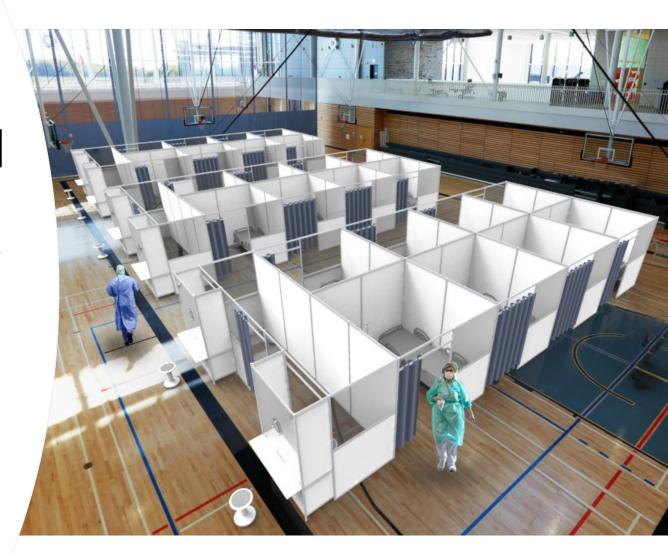

### Pop-Up Spaces and Screens

fluidconcepts Pop-Up Space and Screen system offers a rapid setup and take-down of walls and rooms.

The screen system can be hard or flex connected to make partitions and rooms or used independently with feet for easy mobility.

# Pop-Up Spaces and Screens

Segmented Screen

Freestanding Screen

Monolithic Screen

Mobile Screen

Freestanding and Connected Screens

Workstation Adapted Partitions

Rooms and Enclosures

Rooms and Enclosures