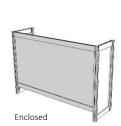

## Protective Booths

fluidconcepts' Healthcare and Protective booths provide a protected space for workers and clients for healthcare screening, transactional, and one to one interactional activities.

Booths are available in Fixed or Mobile versions, and be freestanding or connected together.

24" Wide Fixed or Mobile

36" Wide Fixed or Mobile

36" Wide Fixed or Mobile