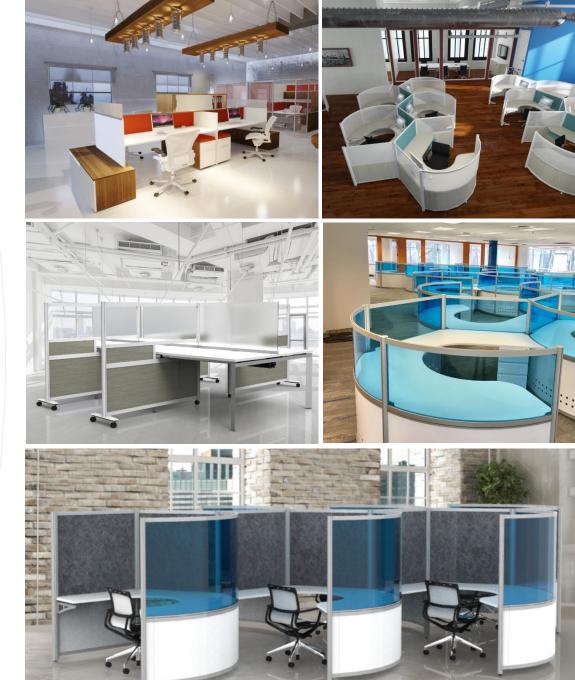

#### MIX Screens

MIX Screens are an incredible collection of screens which are highly customizable and configurable.

Screens can be freestanding, hard connected or variably connected together with a live hinge to create any angle.

## Protective Booths

fluidconcepts' Healthcare and Protective booths provide a protected space for workers and clients for healthcare screening, transactional, and one to one interactional activities.

Booths are available in Fixed or Mobile versions, and be freestanding or connected together.

24" Wide Fixed or Mobile

36" Wide Fixed or Mobile

36" Wide Fixed or Mobile