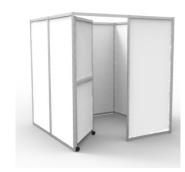

## Protective Booths

fluidconcepts' Healthcare and Protective booths provide a protected space for workers and clients for healthcare screening, transactional, and one to one interactional activities.

Booths are available in Fixed or Mobile versions, and be freestanding or connected together.

24" Wide Fixed or Mobile

36" Wide Fixed or Mobile

36" Wide Fixed or Mobile