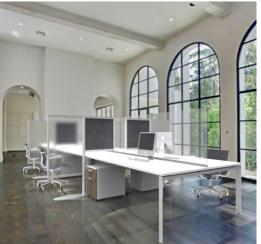

#### Protective Counter Screens

Personal desk and counter protection in the workplace has never been more important.

Our screens are offered in framed or unframed versions and in 5 different styles across many different sizes.

### Protective Counter Screens

Protective Desk and Counter Screens from fluidconcepts provide a direct barrier between employees and patients or clients.