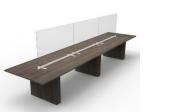

#### Scissor Screens

fluidconcepts' Scissor Screens provide rapid full space division between desks and workstations.

The screens can be positioned into existing workstations via a 'notch' in the screen.