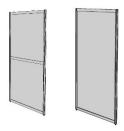

#### Scissor Screens

fluidconcepts' Scissor Screens provide rapid full space division between desks and workstations.

The screens can be positioned into existing workstations via a 'notch' in the screen.