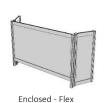

### Pop-Up Spaces and Screens

fluidconcepts Pop-Up Space and Screen system offers a rapid setup and take-down of walls and rooms.

The screen system can be hard or flex connected to make partitions and rooms or used independently with feet for easy mobility.

# Pop-Up Spaces and Screens

Segmented Screen

Freestanding Screen

Monolithic Screen

Mobile Screen

Freestanding and Connected Screens

Workstation Adapted Partitions

Rooms and Enclosures