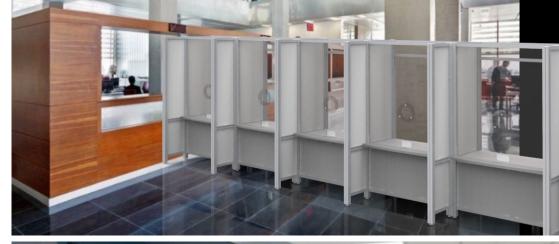

## Protective Booths

fluidconcepts' Healthcare and Protective booths provide a protected space for workers and clients for healthcare screening, transactional, and one to one interactional activities.

Booths are available in Fixed or Mobile versions, and be freestanding or connected together.

24" Wide Fixed or Mobile

36" Wide Fixed or Mobile

36" Wide Fixed or Mobile