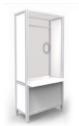

## Protective Booths

fluidconcepts' Healthcare and Protective booths provide a protected space for workers and clients for healthcare screening, transactional, and one to one interactional activities.

Booths are available in Fixed or Mobile versions, and be freestanding or connected together.

24" Wide Fixed or Mobile

36" Wide Fixed or Mobile

36" Wide Fixed or Mobile