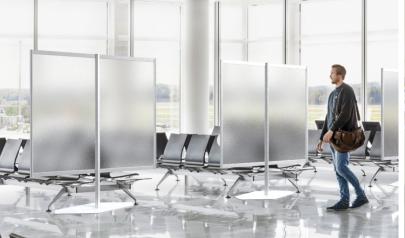

#### Flag Screens

fluidconcepts' Flag Screens are freestanding post centric screens that enable space division and physical protection.

Flag Screens can be used in a multitude of applications including office, seating, public, healthcare and hospitality environments.