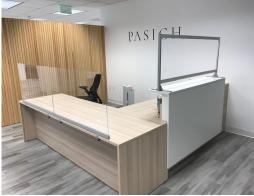

## Protective Booths

fluidconcepts' Healthcare and Protective booths provide a protected space for workers and clients for healthcare screening, transactional, and one to one interactional activities.

Booths are available in Fixed or Mobile versions, and be freestanding or connected together.

24" Wide Fixed or Mobile

36" Wide Fixed or Mobile

36" Wide Fixed or Mobile