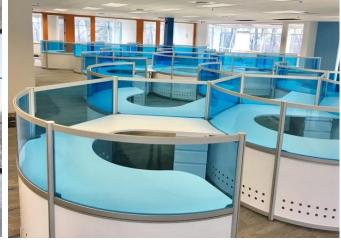

## Protective Booths

fluidconcepts' Healthcare and Protective booths provide a protected space for workers and clients for healthcare screening, transactional, and one to one interactional activities.

Booths are available in Fixed or Mobile versions, and be freestanding or connected together.