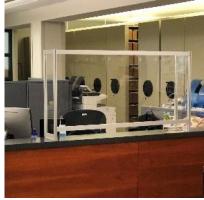

#### Protective Counter Screens

Personal desk and counter protection in the workplace has never been more important.

Our screens are offered in framed or unframed versions and in 5 different styles across many different sizes.

### Protective Counter Screens

Protective Desk and Counter Screens from fluidconcepts provide a direct barrier between employees and patients or clients.