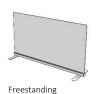

### Universal Upmount Screens

Universal Upmount Screens provide a direct physical barrier between employees, patients and clients.

Using one screen with four different ways to mount—Surface Mounted, Freestanding, Worksurface Mounted, and Panel Mounted.

Panel Mount

Surface Mount