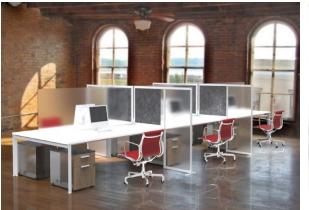

#### Protective Counter Screens

Personal desk and counter protection in the workplace has never been more important.

Our screens are offered in framed or unframed versions and in 5 different styles across many different sizes.

### Protective Counter Screens

Protective Desk and Counter Screens from fluidconcepts provide a direct barrier between employees and patients or clients.