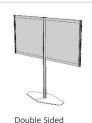

#### Flag Screens

fluidconcepts' Flag Screens are freestanding post centric screens that enable space division and physical protection.

Flag Screens can be used in a multitude of applications including office, seating, public, healthcare and hospitality environments.