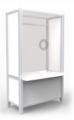

## Protective Booths

fluidconcepts' Healthcare and Protective booths provide a protected space for workers and clients for healthcare screening, transactional, and one to one interactional activities.

Booths are available in Fixed or Mobile versions, and be freestanding or connected together.

24" Wide Fixed or Mobile

36" Wide Fixed or Mobile

36" Wide Fixed or Mobile