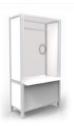

## Protective Booths

fluidconcepts' Healthcare and Protective booths provide a protected space for workers and clients for healthcare screening, transactional, and one to one interactional activities.

Booths are available in Fixed or Mobile versions, and be freestanding or connected together.

24" Wide Fixed or Mobile

36" Wide Fixed or Mobile

36" Wide Fixed or Mobile