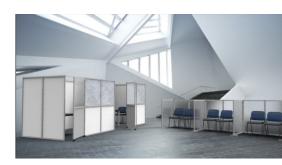

### Pop-Up Spaces and Screens

fluidconcepts Pop-Up Space and Screen system offers a rapid setup and take-down of walls and rooms.

The screen system can be hard or flex connected to make partitions and rooms or used independently with feet for easy mobility.

# Pop-Up Spaces and Screens

Segmented Screen

Freestanding Screen

Monolithic Screen

Mobile Screen

Freestanding and Connected Screens

Workstation Adapted Partitions

Rooms and Enclosures