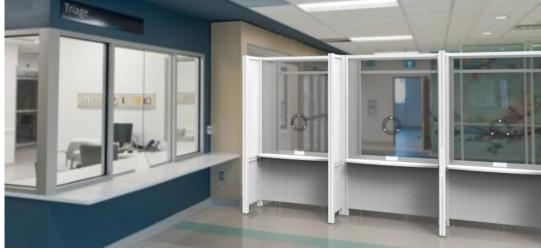

## Protective Booths

fluidconcepts' Healthcare and Protective booths provide a protected space for workers and clients for healthcare screening, transactional, and one to one interactional activities.

Booths are available in Fixed or Mobile versions, and be freestanding or connected together.

24" Wide Fixed or Mobile

36" Wide Fixed or Mobile

36" Wide Fixed or Mobile