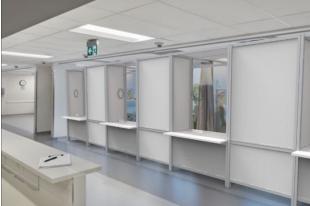

## Protective Booths

fluidconcepts' Healthcare and Protective booths provide a protected space for workers and clients for healthcare screening, transactional, and one to one interactional activities.

Booths are available in Fixed or Mobile versions, and be freestanding or connected together.

24" Wide Fixed or Mobile

36" Wide Fixed or Mobile

36" Wide Fixed or Mobile