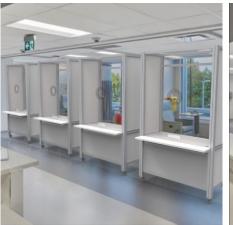

## Protective Booths

fluidconcepts' Healthcare and Protective booths provide a protected space for workers and clients for healthcare screening, transactional, and one to one interactional activities.

Booths are available in Fixed or Mobile versions, and be freestanding or connected together.

24" Wide Fixed or Mobile

36" Wide Fixed or Mobile

36" Wide Fixed or Mobile