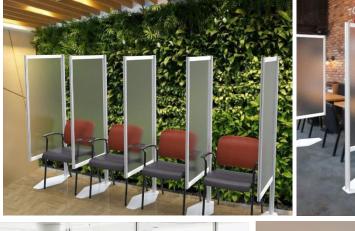

#### Flag Screens

fluidconcepts' Flag Screens are freestanding post centric screens that enable space division and physical protection.

Flag Screens can be used in a multitude of applications including office, seating, public, healthcare and hospitality environments.