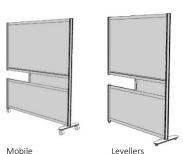

#### Step Screens

fluidconcepts' Step Screens offer rapid set-up partitions for use in existing benching, table or open seating applications.