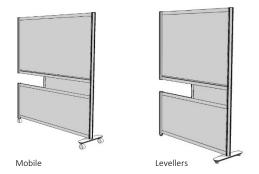

## Protective Booths

fluidconcepts' Healthcare and Protective booths provide a protected space for workers and clients for healthcare screening, transactional, and one to one interactional activities.

Booths are available in Fixed or Mobile versions, and be freestanding or connected together.

24" Wide Fixed or Mobile

36" Wide Fixed or Mobile

36" Wide Fixed or Mobile