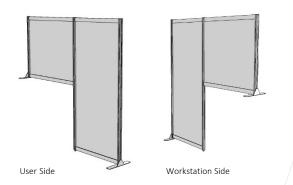

### Universal Upmount Screens

Universal Upmount Screens provide a direct physical barrier between employees, patients and clients.

Using one screen with four different ways to mount—Surface Mounted, Freestanding, Worksurface Mounted, and Panel Mounted.

Panel Mount

Surface Mount