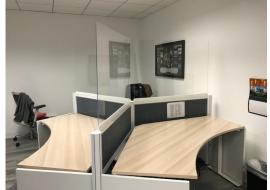

#### Scissor Screens

fluidconcepts' Scissor Screens provide rapid full space division between desks and workstations.

The screens can be positioned into existing workstations via a 'notch' in the screen.