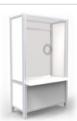

## Protective Booths

fluidconcepts' Healthcare and Protective booths provide a protected space for workers and clients for healthcare screening, transactional, and one to one interactional activities.

Booths are available in Fixed or Mobile versions, and be freestanding or connected together.

24" Wide Fixed or Mobile

36" Wide Fixed or Mobile

36" Wide Fixed or Mobile