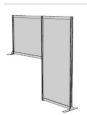

### Pop-Up Spaces and Screens

fluidconcepts Pop-Up Space and Screen system offers a rapid setup and take-down of walls and rooms.

The screen system can be hard or flex connected to make partitions and rooms or used independently with feet for easy mobility.

# Pop-Up Spaces and Screens

Segmented Screen

Freestanding Screen

Monolithic Screen

Mobile Screen

Freestanding and Connected Screens

Workstation Adapted Partitions

Rooms and Enclosures