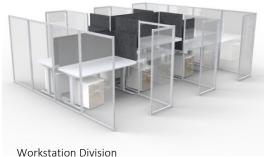

#### Scissor Screens

fluidconcepts' Scissor Screens provide rapid full space division between desks and workstations.

The screens can be positioned into existing workstations via a 'notch' in the screen.