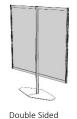

#### Flag Screens

fluidconcepts' Flag Screens are freestanding post centric screens that enable space division and physical protection.

Flag Screens can be used in a multitude of applications including office, seating, public, healthcare and hospitality environments.