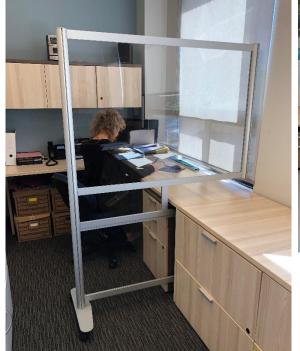

### Universal Upmount Screens

Universal Upmount Screens provide a direct physical barrier between employees, patients and clients.

Using one screen with four different ways to mount—Surface Mounted, Freestanding, Worksurface Mounted, and Panel Mounted.

Panel Mount

Surface Mount