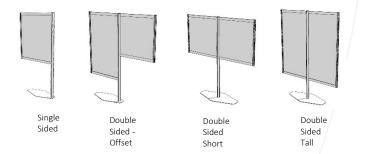

#### Flag Screens

fluidconcepts' Flag Screens are freestanding post centric screens that enable space division and physical protection.

Flag Screens can be used in a multitude of applications including office, seating, public, healthcare and hospitality environments.