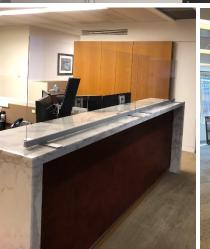

#### Protective Counter Screens

Personal desk and counter protection in the workplace has never been more important.

Our screens are offered in framed or unframed versions and in 5 different styles across many different sizes.

### Protective Counter Screens

Protective Desk and Counter Screens from fluidconcepts provide a direct barrier between employees and patients or clients.