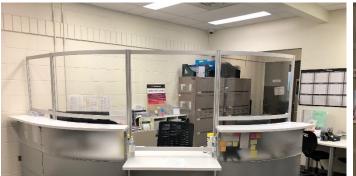

#### Protective Counter Screens

Personal desk and counter protection in the workplace has never been more important.

Our screens are offered in framed or unframed versions and in 5 different styles across many different sizes.

### Protective Counter Screens

Protective Desk and Counter Screens from fluidconcepts provide a direct barrier between employees and patients or clients.