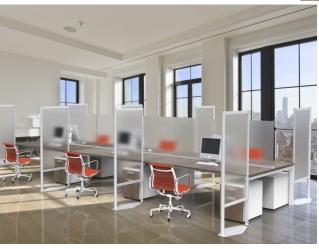

#### Protective Counter Screens

Personal desk and counter protection in the workplace has never been more important.

Our screens are offered in framed or unframed versions and in 5 different styles across many different sizes.

### Protective Counter Screens

Protective Desk and Counter Screens from fluidconcepts provide a direct barrier between employees and patients or clients.