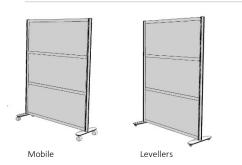

#### Scissor Screens

fluidconcepts' Scissor Screens provide rapid full space division between desks and workstations.

The screens can be positioned into existing workstations via a 'notch' in the screen.