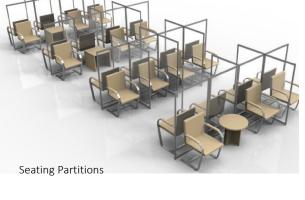

## Protective Booths

fluidconcepts' Healthcare and Protective booths provide a protected space for workers and clients for healthcare screening, transactional, and one to one interactional activities.

Booths are available in Fixed or Mobile versions, and be freestanding or connected together.

24" Wide Fixed or Mobile

36" Wide Fixed or Mobile

36" Wide Fixed or Mobile