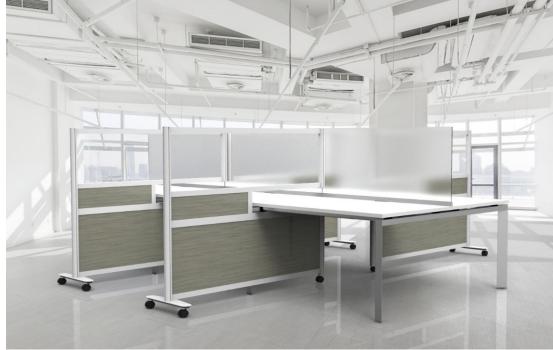

#### Protective Counter Screens

Personal desk and counter protection in the workplace has never been more important.

Our screens are offered in framed or unframed versions and in 5 different styles across many different sizes.

### Protective Counter Screens

Protective Desk and Counter Screens from fluidconcepts provide a direct barrier between employees and patients or clients.