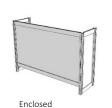

### Pop-Up Spaces and Screens

fluidconcepts Pop-Up Space and Screen system offers a rapid setup and take-down of walls and rooms.

The screen system can be hard or flex connected to make partitions and rooms or used independently with feet for easy mobility.

# Pop-Up Spaces and Screens

Segmented Screen

Freestanding Screen

Monolithic Screen

Mobile Screen

Freestanding and Connected Screens

Workstation Adapted Partitions

Rooms and Enclosures