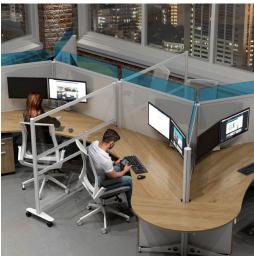

### Universal Upmount Screens

Universal Upmount Screens provide a direct physical barrier between employees, patients and clients.

Using one screen with four different ways to mount—Surface Mounted, Freestanding, Worksurface Mounted, and Panel Mounted.