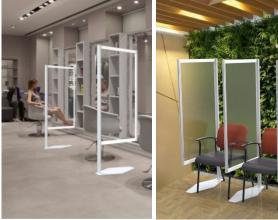

#### Flag Screens

fluidconcepts' Flag Screens are freestanding post centric screens that enable space division and physical protection.

Flag Screens can be used in a multitude of applications including office, seating, public, healthcare and hospitality environments.