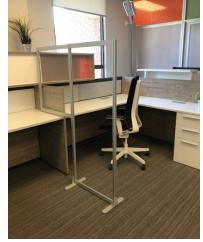

### Universal Upmount Screens

Universal Upmount Screens provide a direct physical barrier between employees, patients and clients.

Using one screen with four different ways to mount—Surface Mounted, Freestanding, Worksurface Mounted, and Panel Mounted.

Panel Mount

Surface Mount