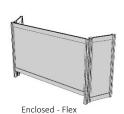

## Protective Booths

fluidconcepts' Healthcare and Protective booths provide a protected space for workers and clients for healthcare screening, transactional, and one to one interactional activities.

Booths are available in Fixed or Mobile versions, and be freestanding or connected together.

24" Wide Fixed or Mobile

36" Wide Fixed or Mobile

36" Wide Fixed or Mobile