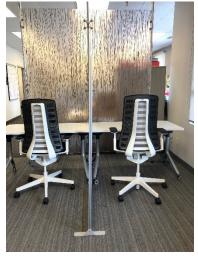

#### Flag Screens

fluidconcepts' Flag Screens are freestanding post centric screens that enable space division and physical protection.

Flag Screens can be used in a multitude of applications including office, seating, public, healthcare and hospitality environments.

#### Step Screens

fluidconcepts' Step Screens offer rapid set-up partitions for use in existing benching, table or open seating applications.