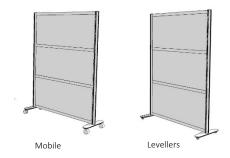

### Pop-Up Spaces and Screens

fluidconcepts Pop-Up Space and Screen system offers a rapid setup and take-down of walls and rooms.

The screen system can be hard or flex connected to make partitions and rooms or used independently with feet for easy mobility.

# Pop-Up Spaces and Screens

Segmented Screen

Freestanding Screen

Monolithic Screen

Mobile Screen

Freestanding and Connected Screens

Workstation Adapted Partitions

Rooms and Enclosures