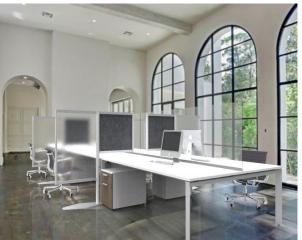

#### Protective Counter Screens

Personal desk and counter protection in the workplace has never been more important.

Our screens are offered in framed or unframed versions and in 5 different styles across many different sizes.

### Protective Counter Screens

Protective Desk and Counter Screens from fluidconcepts provide a direct barrier between employees and patients or clients.