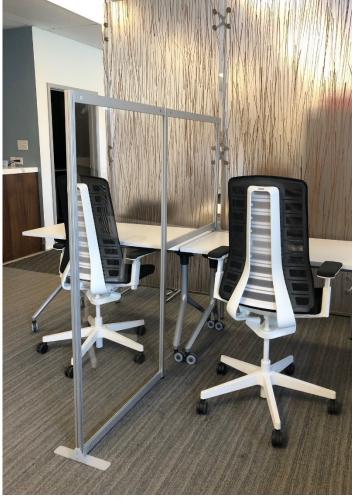

#### Flag Screens

fluidconcepts' Flag Screens are freestanding post centric screens that enable space division and physical protection.

Flag Screens can be used in a multitude of applications including office, seating, public, healthcare and hospitality environments.

#### Step Screens

fluidconcepts' Step Screens offer rapid set-up partitions for use in existing benching, table or open seating applications.