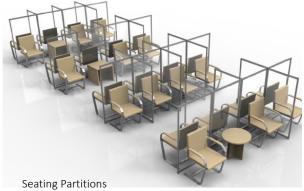

## Protective Booths

fluidconcepts' Healthcare and Protective booths provide a protected space for workers and clients for healthcare screening, transactional, and one to one interactional activities.

Booths are available in Fixed or Mobile versions, and be freestanding or connected together.

24" Wide Fixed or Mobile

36" Wide Fixed or Mobile

36" Wide Fixed or Mobile