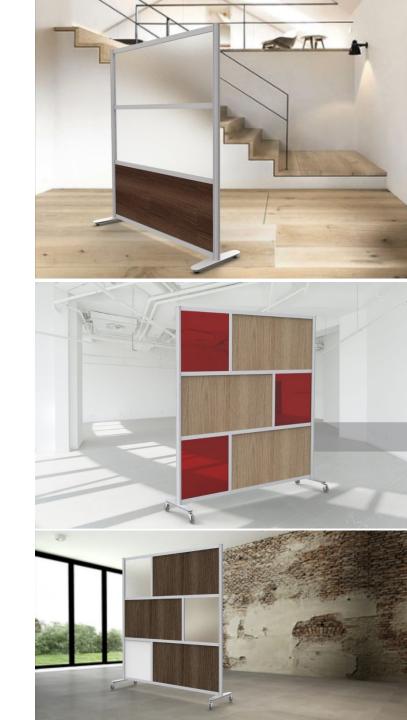

#### Protective Counter Screens

Personal desk and counter protection in the workplace has never been more important.

Our screens are offered in framed or unframed versions and in 5 different styles across many different sizes.

### Protective Counter Screens

Protective Desk and Counter Screens from fluidconcepts provide a direct barrier between employees and patients or clients.