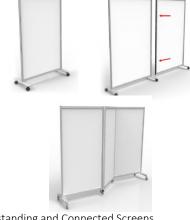

### Pop-Up Spaces and Screens

fluidconcepts Pop-Up Space and Screen system offers a rapid setup and take-down of walls and rooms.

The screen system can be hard or flex connected to make partitions and rooms or used independently with feet for easy mobility.

# Pop-Up Spaces and Screens

Segmented Screen

Freestanding Screen

Monolithic Screen

Mobile Screen

Freestanding and Connected Screens

Workstation Adapted Partitions

Rooms and Enclosures