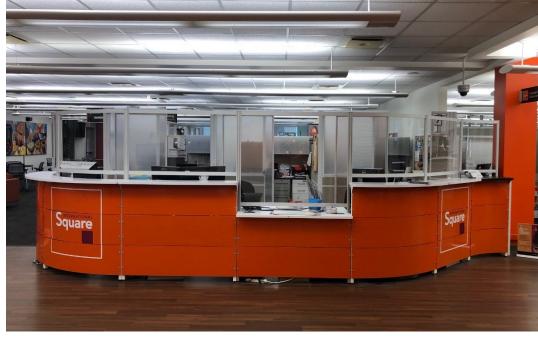

#### Protective Counter Screens

Personal desk and counter protection in the workplace has never been more important.

Our screens are offered in framed or unframed versions and in 5 different styles across many different sizes.

### Protective Counter Screens

Protective Desk and Counter Screens from fluidconcepts provide a direct barrier between employees and patients or clients.