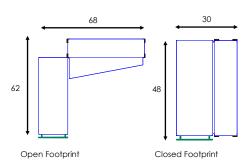

The footprint of the mobile workstation in its' closed state is a mere 30"Wx48"Dx52"H which allows it to fit through standard doorways and easily maneuvered via its' heavy duty casters and wide pull handle. The workstation hinges open to enable an ample working space of 60" x 66".