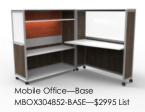

### **Features and Specs**

**Base Configuration** 

Anodized Aluminum Frame 24×48" Worksurface 18×48" Return Upper Shelf Low Binder Shelves Accessory Rail Whiteboard Acoustic Tackable Panel Frosted Acrylic Panel Heavy Duty Locking Casters Wire Management Integral Hinge Pull Handle

### Options

Work Tools (i.e, Paper Tray, Binder Tray, Vertical Manager) 8 wire/4 circuit linkable power to other mobile workstations

MBOX304852-FULL—\$3,995 List