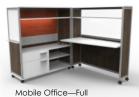

#### **Full Configuration**

Anodized Aluminum Frame 24×48" Worksurface 18×48" Return Upper Shelf Low Binder Shelves Accessory Rail Whiteboard Acoustic Tackable Panel Frosted Acrylic Panel 24" File drawer (Full) 24" Box drawer (Full) LED light Pop-up Power and USB Locking Casters Wire Management Integral Hinge Pull Handle Lock Closure