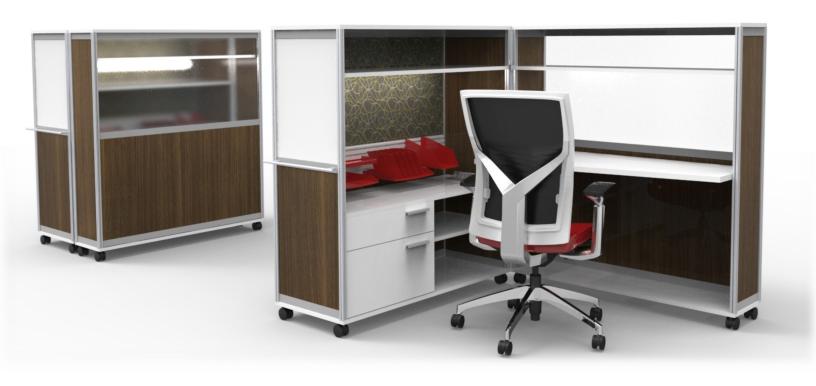

## The Complete Mobile Office in a Box

Imagine a completely self-contained turnkey workstation delivered completely assembled and wheeled into place and functional in minutes.

The workstation comes complete with technology, lighting, lockable storage, work tools, whiteboard and an acoustic tackable panel. When the workstation is not needed it can be closed up in seconds and/or wheeled into a holding area. This is for companies requiring frequent changes, real time workstation additions, and real time removal of workstations. Employees now have open plan working spaces which can be completely closed up and locked when they are not being used benefitting from additional space and security.

The footprint of the mobile workstation in its' closed state is a mere 30"Wx48"Dx52"H which allows it to fit through standard doorways and easily maneuvered via its' heavy duty casters and wide pull handle. The workstation hinges open to enable an ample working space of 60" x 66".

### **Features and Specs**

**Base Configuration** 

Anodized Aluminum Frame 24×48" Worksurface 18×48" Return Upper Shelf Low Binder Shelves Accessory Rail Whiteboard Acoustic Tackable Panel Frosted Acrylic Panel Heavy Duty Locking Casters Wire Management Integral Hinge Pull Handle

#### **Full Configuration**

Anodized Aluminum Frame 24×48" Worksurface 18×48" Return Upper Shelf Low Binder Shelves Accessory Rail Whiteboard Acoustic Tackable Panel Frosted Acrylic Panel 24" File drawer (Full) 24" Box drawer (Full) LED light Pop-up Power and USB Locking Casters Wire Management Integral Hinge Pull Handle Lock Closure