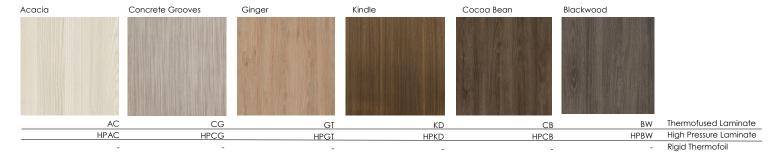

## **TEXTURED WOOD GRAINS**

## Notes:

Each finish indicates which finish type the material is available in. (Thermofused laminate, High Pressure Laminate, Thermofoil and Textured Laminate) \* indicates available in 1.5" Thick Board.

Edge Trim -- All Finishes have a matching Edge band trim where applicable.

Open line High Pressure Laminates are available and can be specified by laminate supplier #. (i.e. Wilsonart, Formica, Arborite, Pionite)

**Important—**The finishes shown above are close representations of the real finish however they are not 100% accurate. For final selection always use real sample finish swatches which are available upon request.