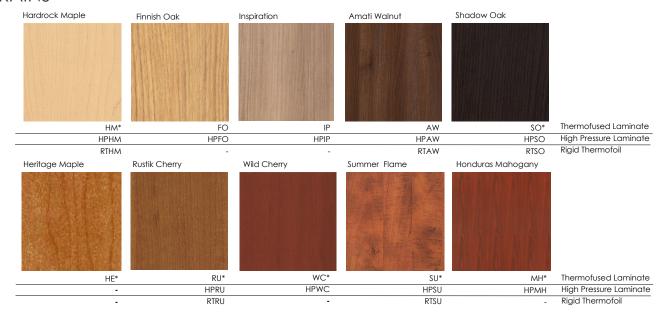

## **WOOD GRAINS**

## Notes:

Each finish indicates which finish type the material is available in. (Thermofused laminate, High Pressure Laminate, Thermofoil and Textured Laminate) \* indicates available in 1.5" Thick Board.

Edge Trim -- All Finishes have a matching Edge band trim where applicable.

Open line High Pressure Laminates are available and can be specified by laminate supplier #. (i.e. Wilsonart, Formica, Arborite, Pionite)

**Important—**The finishes shown above are close representations of the real finish however they are not 100% accurate. For final selection always use real sample finish swatches which are available upon request.