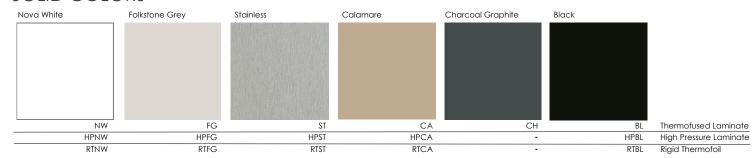

## SOLID COLORS

## Notes:

Each finish indicates which finish type the material is available in. (Thermofused laminate, High Pressure Laminate, Thermofoil and Textured Laminate) \* indicates available in 1.5" Thick Board.

Edge Trim -- All Finishes have a matching Edge band trim where applicable.

Open line High Pressure Laminates are available and can be specified by laminate supplier #. (i.e. Wilsonart, Formica, Arborite, Pionite)

**Important—**The finishes shown above are close representations of the real finish however they are not 100% accurate. For final selection always use real sample finish swatches which are available upon request.